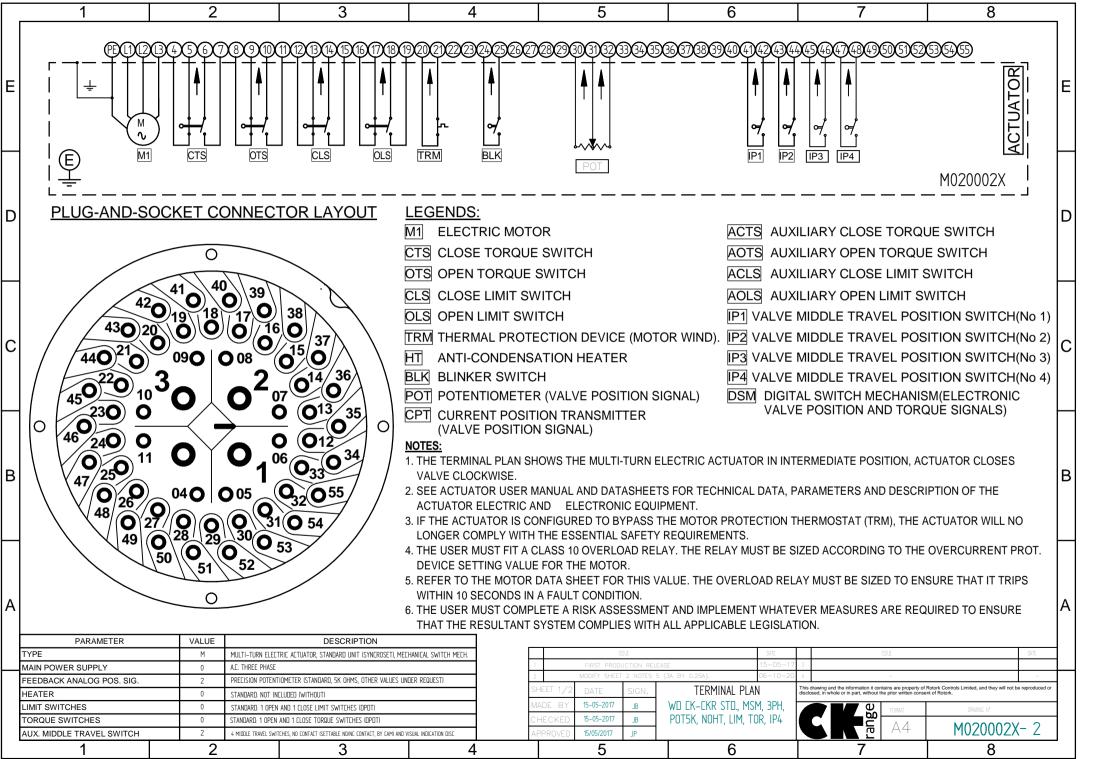

9. THE USER MUST CONDUCT A RISK ASSESSMENT, AND IMPLEMENT WHATEVER EXTRA SAFETY MEASURES ARE REQUIRED, TO ENSURE THAT TH RESULTANT SYSTEM COMPLIES WITH THE LOW VOTAGE DIRECTIVE, AND ANY OTHER LEGISLATION IN FORCE AT THE INSTALLATION SITE. 10. A.C. SINGLE PHASE ACTUATORS ARE DELIVERED WITH THEIR CAPACITOR (VALUE INDICATED ON MOTOR NAMEPLATE). CAPACITOR MUST BE INSTALLED IN THE EXTERNAL ELECTRIC CABINET